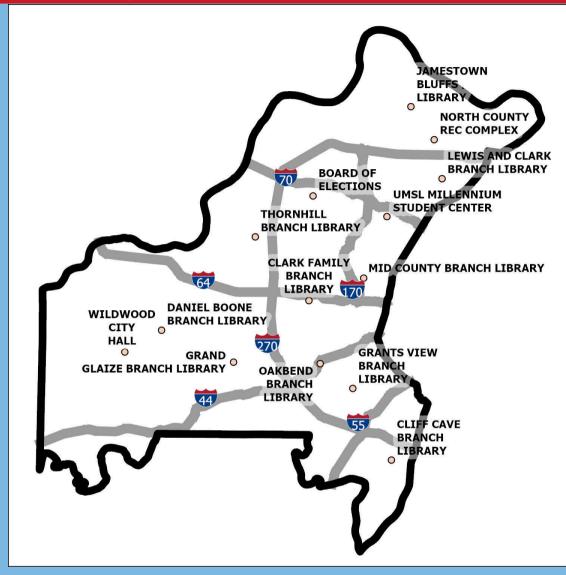

## November 2024 **Satellite Voting Sites** October 22, 2024 - November 4, 2024

Like being early? **Vote absentee** without an excuse at any satellite site!

St. Louis County **Board of Elections** 725 Northwest Plaza Dr. St. Ann. MO 63074

**UMSL Millennium** Student Center 17 Arnold Grobman Dr. St. Louis, MO 63121

Lewis and Clark Branch Librarv 9909 Lewis and Clark Blvd. 2577 Redman Rd. St. Louis, MO 63136

## **Thornhill Branch** Library 12863 Willowyck Dr.

St. Louis, MO 63146

**Grand Glaize Branch** Library 1010 Meramec Station Rd. Ballwin. MO 63021

**Clark Family Branch** Library 1640 S Lindbergh Blvd. St. Louis, MO 63131

**North County Recreation** 

Complex St. Louis, MO 63136

## **Jamestown Bluffs Branch Library** 4153 N Hwy 67 Florissant, MO 63034

**Mid County Branch** Library 7821 Maryland Ave. St. Louis, MO 63105

**Oakbend Branch** Library 842 S Holmes Ave. St. Louis, MO 63122

**Grants View Branch** Library 9700 Musick Rd. St. Louis. MO 63123

> **Cliff Cave Branch** Library 5430 Telegraph Rd. St. Louis, MO 63129

**Daniel Boone Branch Library** 300 Clarkson Rd. Ballwin, MO 63011

Wildwood City Hall 16860 Main St. Wildwood, MO 63040

> **Monday through Friday October 22 - November 4** 8 a.m. to 4:30 p.m. Saturdays, October 26 & November 2 9 a.m. to 1 p.m. Monday, November 4 (extended hours) 8 a.m. to 5 p.m.